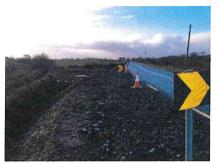

Road widening at Behy

Behy Rd, Ballina

The Flood Emergency Plan for Bachelors Walk was implemented in October for Storm Lorenzo

**L5705 Errew Restoration Improvement Works** 

Ferrew Bridge reconstruction