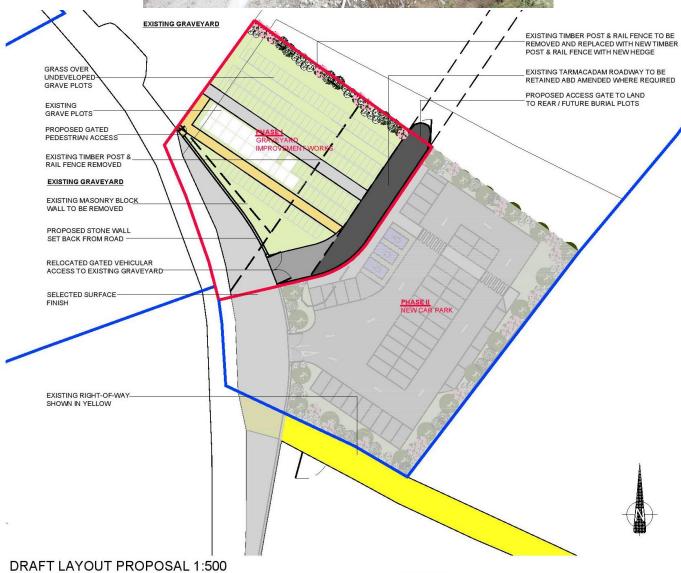

# **Aughamore Graveyard**

### Claremorris – Swinford Municipal District - Annual Report 2019 MAY

ARCHITECTS DEPARTMENT
MAYO COUNTY COUNCIL

| Project No.<br>CSMD-C-002 | Project title<br>AGHAMORE NEW CEMETERY<br>IMPROVEMENT WORKS | Drawing No.<br>L(90)01 | Status:    |
|---------------------------|-------------------------------------------------------------|------------------------|------------|
| Drawing Title             | DRAFT LAYOUT PROPOSAL                                       | Revision               | 1          |
| Drawn by: DC              | Checked by: MS     Scale: 1:00 8 110008 A3                  | First Issue Date       | 15.05.2019 |