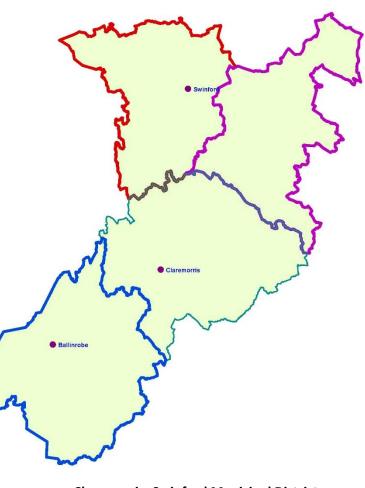

#### **CLAREMORRIS - SWINFORD MUNICIPAL DISTRICT**

The Report of the Local Electoral Area Boundary Committee 2018 made a number of recommendations in relation to County Mayo and in particular the revision of existing boundaries between Electoral Areas and the size of these areas.

As a result, the Claremorris-Swinford Municipal District was established, and is substantially larger than any other Municipal District in the County. The Municipal District now serves:

- one third of the population
- one third of the County's elected representatives
- almost two fifths of the total road network
- seven of the twelve towns in the county with population greater than 1,000

The Municipal District consists of Claremorris Electoral Area, with 6 Elected Representatives, and Swinford Electoral Area, with 4 Representatives. This is a total of 10 Elected Representatives for the Municipal District as a whole.