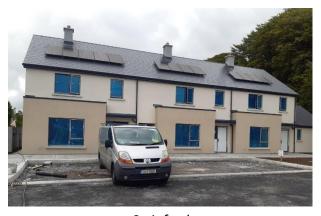

> As part of the Rebuilding Ireland Programme, two new council housing projects were completed in Castlebar Municipal District in 2019 – six units at Taobh an Chnoic, Pound Road, Castlebar (pictured left) and 8 units at Cois Cairn, Parke, Castlebar.

Both housing developments were completed to a high standard and were allocated to families and individuals on the council's waiting list.

- > In September 2019, Breaffy House Resort welcomed the participants of the 2019 European Senior, World U-23 and Junior Tug of War Championships. Castlebar Municipal District hosted a civic welcome for the captains for each team on the 3rd September 2019. It was a hugely successful event and a great boost for Castlebar Town.
- > At the Castlebar Municipal District meeting in January 2019, Ms. Renata Nolan, County Commissioner for Mayo Scouts, presented the members with a gift as an acknowledgement of their support given to the Scouts.