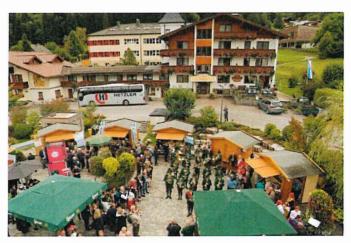

A delegation from the Mulranny Entente Florale steering committee and Mayo County Council travelled to the Entente Florale awards ceremony in Haus im Ennstal, Austria where they were awarded with a Silver Award in the prestigious competition. The Best Practice Award went to the Old Irish Goat project in Mulranny and a Special Certificate was awarded for the Mulranny Green Plan.

Entente Florale Exhibitions in Haus im Ennstal, Austria