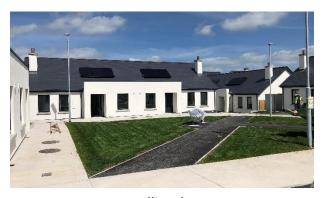

#### **Housing Stock**

As of 31st December 2019, there were 644 units of housing stock within the District. This figure reflects an increase of 26 no. properties since 2018, 8 no. of which the Council acquired and 18 New Builds i.e. 8 in Cnoc Mor, Knockmore and 10 in Sliabh Rua, Foxford.