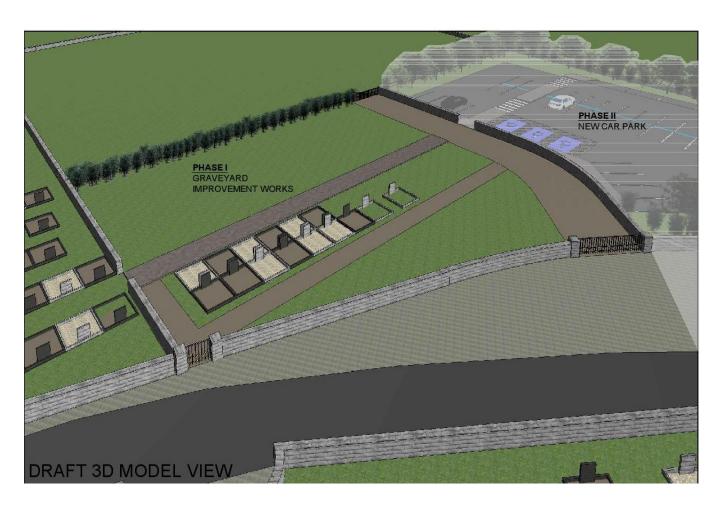

### Claremorris – Swinford Municipal District - Annual Report 2019 MAY

ARCHITECTS DEPARTMENT
MAYO COUNTY COUNCIL

| Project No.<br>CSMD-C-002 | Project title<br>AGHAMORE NEW CEMETERY<br>IMPROVEMENT WORKS | Drawing No.<br>L(90)01 | Status:    |
|---------------------------|-------------------------------------------------------------|------------------------|------------|
| Drawing Title             | DRAFT LAYOUT PROPOSAL                                       | Revision               | 1          |
| Drawn by: DC              | Checked by: MS     Scale: 1:00 8 110008 A3                  | First Issue Date       | 15.05.2019 |