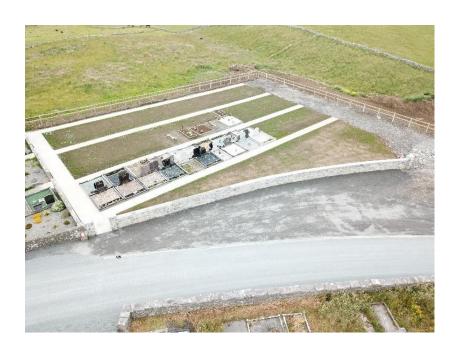

# **Aughamore Graveyard**

### Claremorris – Swinford Municipal District - Annual Report 2019 MAY

ARCHITECTS DEPARTMENT
MAYO COUNTY COUNCIL

| Project No.<br>CSMD-C-002 | Project title<br>AGHAMORE NEW CEMETERY<br>IMPROVEMENT WORKS | Drawing No.<br>L(90)01 | Status:    |
|---------------------------|-------------------------------------------------------------|------------------------|------------|
| Drawing Title             | DRAFT LAYOUT PROPOSAL                                       | Revision               | 1          |
| Drawn by: DC              | Checked by: MS     Scale: 1:00 8 110008 A3                  | First Issue Date       | 15.05.2019 |