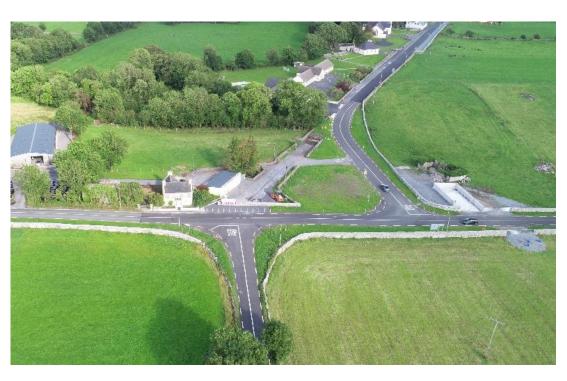

| €110,000  |
|---------|----------------|-------------------------|-----------|
| LS16072 | 800m/3200sq.m  | Liskillen               | €48,000   |
| LP1610  | 1500m/9000sq.m | Rathgranagher           | €165,000  |
| LP1612  | 1200m/7200sq.m | Kilour                  | €144,000  |
| LP1613  | 1300m/6500sq.m | Drigeen                 | €165,000  |
| LT76014 | 160m/960sq.m   | Lecka Grove, Ballinrobe | €24,000   |
| LS56543 | 350m/1400sq.m  | Oultans                 | €21,000   |
| LS5638  | 500m/2000sq.m  | Rahard                  | €50,000   |
| LS5638  | 200m/1000sq.m  | Cloonagashel            | €20,000   |
| LT26120 | 800m/3200sq.m  | Roos                    | €48,000   |
|         |                | Total                   | 2,700,161 |



# **Robeen crossroads**

# <u>Before</u>



<u>After</u>





# **Claremount Claremorris**





**Cong Playground** 







# **Aughamore Graveyard**







### Claremorris – Swinford Municipal District - Annual Report 2019 MAY







ARCHITECTS DEPARTMENT
MAYO COUNTY COUNCIL



| Project No.<br>CSMD-C-002 | Project title<br>AGHAMORE NEW CEMETERY<br>IMPROVEMENT WORKS | Drawing No.<br>L(90)01 | Status:    |
|---------------------------|-------------------------------------------------------------|------------------------|------------|
| Drawing Title             | DRAFT LAYOUT PROPOSAL                                       | Revision               | 1          |
| Drawn by: DC              | Checked by: MS     Scale: 1:00 8 110008 A3                  | First Issue Date       | 15.05.2019 |



# **Local Authority Housing Services**