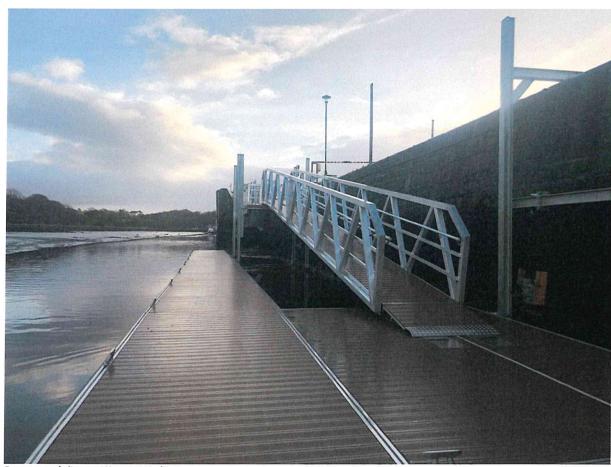

#### Pontoon and Slipway at Westport Harbour

The construction of a new floating pontoon and slipway at Westport Harbour was completed in November 2019. The development cost approximately €300,000 and consists of:

- A new pontoon 45.2m in length and 3m wide; and
- A new slipway 37m in length and 5m wide.

The slipway and pontoon have allowed greater accessibility to the marine environment for emergency services e.g. the Coastguard, leisure crafts, fishing and tourism vessels. The Slipway is primarily used for the launching and retrieval of boats, whilst the pontoon allows for the safe embarking and disembarking of passengers and crew.

Pontoon and slipway, Westport Harbour.