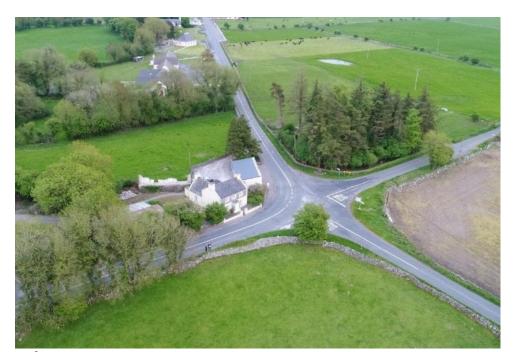

606  | 1000m/6000sq.m | Robeen                  | €110,000  |
|---------|----------------|-------------------------|-----------|
| LS16072 | 800m/3200sq.m  | Liskillen               | €48,000   |
| LP1610  | 1500m/9000sq.m | Rathgranagher           | €165,000  |
| LP1612  | 1200m/7200sq.m | Kilour                  | €144,000  |
| LP1613  | 1300m/6500sq.m | Drigeen                 | €165,000  |
| LT76014 | 160m/960sq.m   | Lecka Grove, Ballinrobe | €24,000   |
| LS56543 | 350m/1400sq.m  | Oultans                 | €21,000   |
| LS5638  | 500m/2000sq.m  | Rahard                  | €50,000   |
| LS5638  | 200m/1000sq.m  | Cloonagashel            | €20,000   |
| LT26120 | 800m/3200sq.m  | Roos                    | €48,000   |
|         |                | Total                   | 2,700,161 |



# **Robeen crossroads**

# <u>Before</u>



<u>After</u>





# **Claremount Claremorris**





**Cong Playground** 







# **Aughamore Graveyard**







### Claremorris – Swinford Municipal District - Annual Report 2019 MAY







ARCHITECTS DEPARTMENT
MAYO COUNTY COUNCIL



| Project No.<br>CSMD-C-002 | Project title<br>AGHAMORE NEW CEMETERY<br>IMPROVEMENT WORKS | Drawing No.<br>L(90)01 | Status:    |
|---------------------------|-------------------------------------------------------------|------------------------|------------|
| Drawing Title             | DRAFT LAYOUT PROPOSAL                                       | Revision               | 1          |
| Drawn by: DC              | Checked by: MS     Scale: 1:00 8 110008 A3                  | First Issue Date       | 15.05.2019