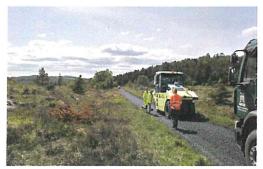

During 2019 €690k was invested in local roads surface dressing programme throughout the District. Rural works shown above.