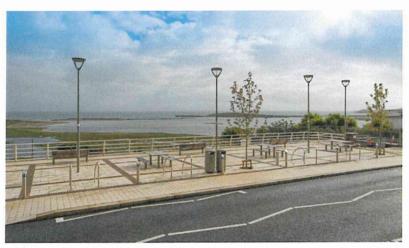

#### Pontoon and Slipway at Westport Harbour

The construction of a new floating pontoon and slipway at Westport Harbour was completed in November 2019. The development cost approximately €300,000 and consists of:

- A new pontoon 45.2m in length and 3m wide; and
- A new slipway 37m in length and 5m wide.

The slipway and pontoon have allowed greater accessibility to the marine environment for emergency services e.g. the Coastguard, leisure crafts, fishing and tourism vessels. The Slipway is primarily used for the launching and retrieval of boats, whilst the pontoon allows for the safe embarking and disembarking of passengers and crew.

Pontoon and slipway, Westport Harbour.