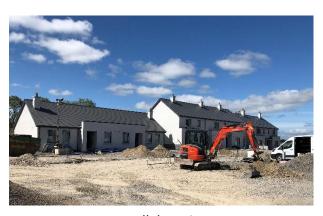

> As part of the Rebuilding Ireland Programme, two new council housing projects were completed in Castlebar Municipal District in 2019 – six units at Taobh an Chnoic, Pound Road, Castlebar (pictured left) and 8 units at Cois Cairn, Parke, Castlebar.