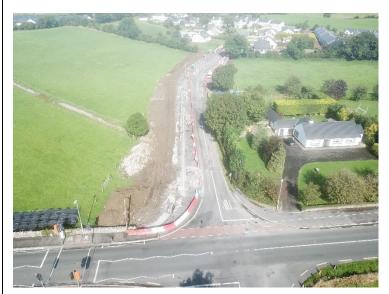

Regional Rd at Sligo Border, base course and temporary line marking completed in advance of HRA surface.

Community Involvement Schemes at Attymass Rd, Bonniconlon which included road widening, new footpath and stone wall.

During 2019 €690k was invested in local roads surface dressing programme throughout the District. Rural works shown above.