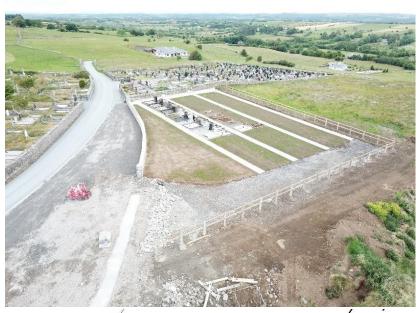

# **Aughamore Graveyard**

### Claremorris – Swinford Municipal District - Annual Report 2019 MAY

ARCHITECTS DEPARTMENT
MAYO COUNTY COUNCIL

| Project No.<br>CSMD-C-002 | Project title<br>AGHAMORE NEW CEMETERY<br>IMPROVEMENT WORKS | Drawing No.<br>L(90)01 | Status:    |
|---------------------------|-------------------------------------------------------------|------------------------|------------|
| Drawing Title             | DRAFT LAYOUT PROPOSAL                                       | Revision               | 1          |
| Drawn by: DC              | Checked by: MS     Scale: 1:00 8 110008 A3                  | First Issue Date       | 15.05.2019 |