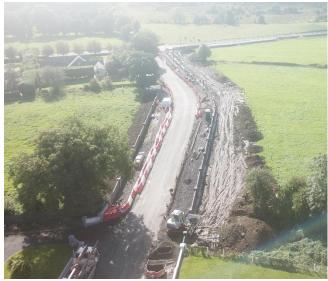

Regional Rd at Sligo Border, base course and temporary line marking completed in advance of HRA surface.

Community Involvement Schemes at Attymass Rd, Bonniconlon which included road widening, new footpath and stone wall.

During 2019 €690k was invested in local roads surface dressing programme throughout the District. Rural works shown above.