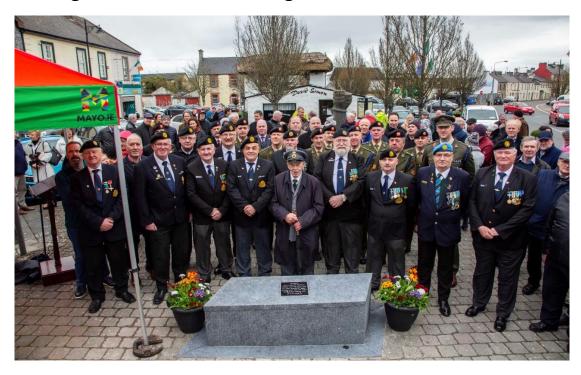

# Corporal Heneghan Memorial Unveiling 15th March 2019

In 2019 the members of Claremorris Municipal District resolved to commemorate the 30<sup>th</sup> anniversary of the tragic death of Corporal Fintan Heneghan.

Fintan was a native of The Cornmarket, Ballinrobe and died while on duty with the Irish Army in The Lebanon in 1989.

On 15<sup>th</sup> March 2019 the Cathaoirleach of Mayo County Council, Cllr Blackie Gavin unveiled a memorial bench in memory of Corporal Heneghan at The Cornmarket.

A large turnout attended including members of Fintans family, local and national elected representatives and many former colleagues who had served with him in the Defence Forces.