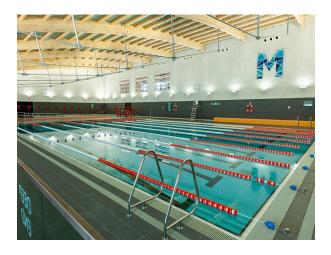

# **2019 HIGHLIGHTS**

The 11 million euro Complex at Lough Lannagh, Castlebar was officially opened by Michael Ring TD, Minister for Rural and Community Development on 26th April 2019. The facility was made possible through a funding package that included Mayo County Council, Department of Transport, Tourism and Sport and the local community. The state-of-the-art facility comprises a 25m 8 lane competitive pool, a learner pool, a Health Spa which includes Sauna and Steam room, 2 Yoga Suites and a top-class Gym. It is renowned regionally as a top-class centre for high-performance swimming and competitions. The facility is being run under a public private partnership arrangement that involves Mayo County Council operating the pool and The Movement providing gym and front of house services.